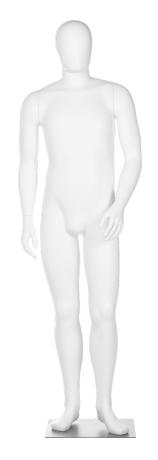

Diverse Sizing

She/Her Sizing from 2-18 He/Him Sizing from 40-48

An Exploration in Diversity

Presented in True-to-Hue, a selection of diverse and realistic tones.

Collection is available in custom and Essential Finishes. <a href="https://www.fusionspecialties.com/mannequin-finishes">https://www.fusionspecialties.com/mannequin-finishes</a>

# Product Information

40
Height: 75"
Chest: 38.5"
Waist: 32"
Hip: 38"
Inseam: 32"
Shoe: 10
Heel Rise: .5"

44Height:74.75"Chest:41.25"Waist:35.25"Hip:40"Inseam:32.5"Shoe:10Heel Rise:.5"

48
Height: 74.5"
Chest: 46.25"
Waist: 40"
Hip: 42.75"
Inseam: 32"
Shoe: 10
Heel Rise: .5"