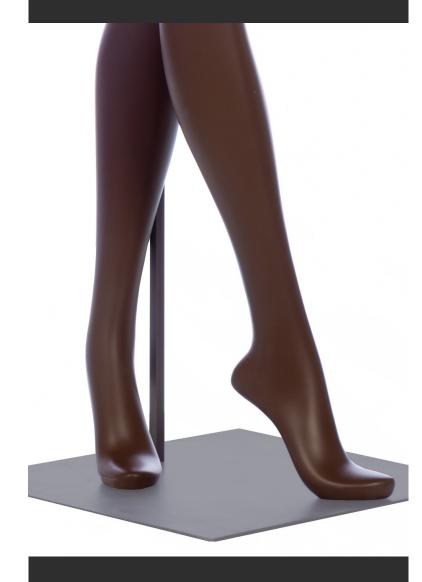

### Stylized Feet

The thoughtful foot design of the Highline Collection allows for presentation with or without footwear.

This is Highline

From left to right: Shown in Bisque, & Sand.