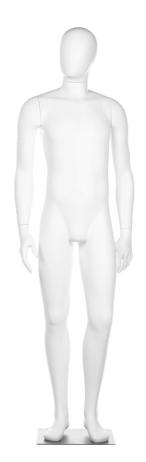

Diverse Sizing

She/Her Sizing from 2-18 He/Him Sizing from 40-48

An Exploration in Diversity

Presented in True-to-Hue, a selection of diverse and realistic tones.

Collection is available in custom and Essential Finishes. <a href="https://www.fusionspecialties.com/mannequin-finishes">https://www.fusionspecialties.com/mannequin-finishes</a>

# Product Information

40
Height: 75"
Chest: 38.5"
Waist: 32"
Hip: 38"
Inseam: 32"
Shoe: 10
Heel Rise: .5"

44Height:74.75"Chest:41.25"Waist:35.25"Hip:40"Inseam:32.5"Shoe:10Heel Rise:.5"

48
Height: 74.5"
Chest: 46.25"
Waist: 40"
Hip: 42.75"
Inseam: 32"
Shoe: 10
Heel Rise: .5"