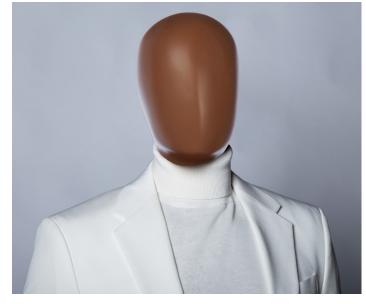

### Stylized Feet

The thoughtful foot design of the Highline Collection allows for presentation with or without footwear.

This is Highline

From left to right: Shown in Bisque, & Sand.