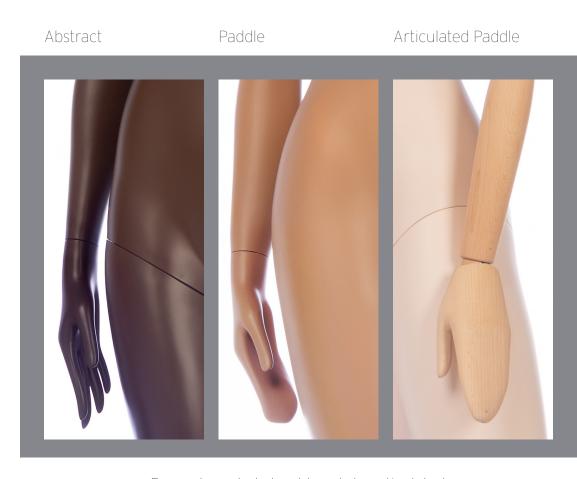

### Interchangable Hands

From elegant abstract hands to articulated paddle hands, Highline provides subtle details that make all the difference.

Articulated Male Static Male Articulated Female Static Female