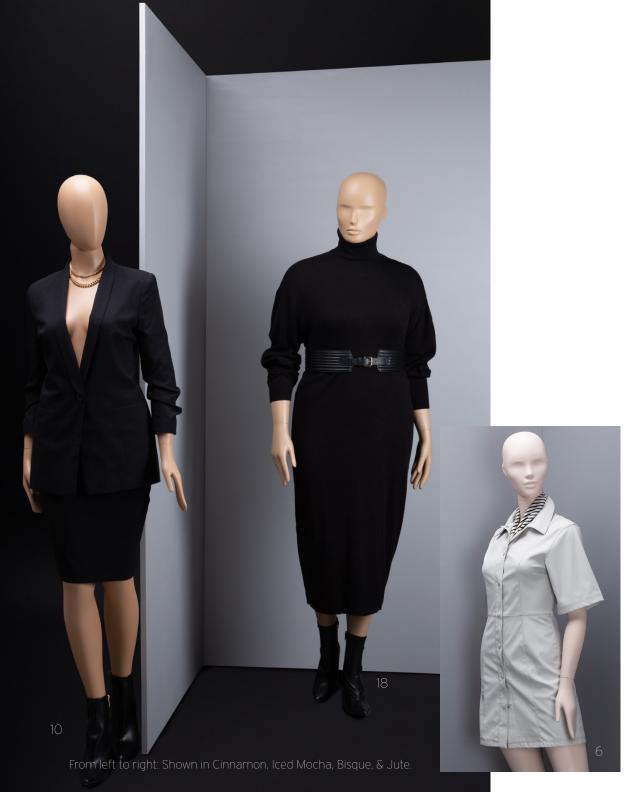

Sophisticated. Elegant. Confident:

rom left to right: Shown in-Java, Clay, & Coffee.

Disrupting traditional retail norms

From left to right: Shown in Java, & Iced Mocha.