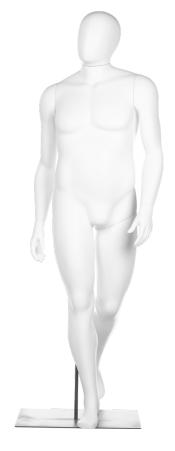

Diverse Sizing

She/Her Sizing from 2-18 He/Him Sizing from 40-48

An Exploration in Diversity

Presented in True-to-Hue, a selection of diverse and realistic tones.

Collection is available in custom and Essential Finishes. <a href="https://www.fusionspecialties.com/mannequin-finishes">https://www.fusionspecialties.com/mannequin-finishes</a>

# Product Information

40
Height: 75"
Chest: 38.5"
Waist: 32"
Hip: 38"
Inseam: 32"
Shoe: 10
Heel Rise: .5"

44Height:74.75"Chest:41.25"Waist:35.25"Hip:40"Inseam:32.5"Shoe:10Heel Rise:.5"

48
Height: 74.5"
Chest: 46.25"
Waist: 40"
Hip: 42.75"
Inseam: 32"
Shoe: 10
Heel Rise: .5"