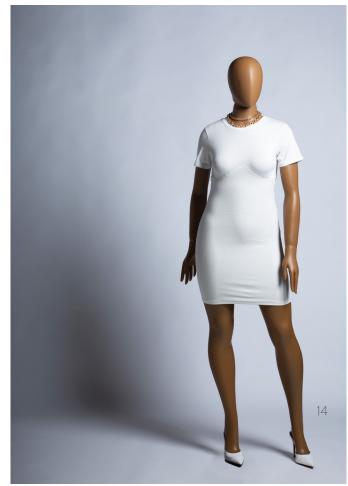

# Product Information

14
Height: 76"
Bust: 40.25"
Waist: 34.25"
Hip: 45"
Inseam: 33"
Shoe: 7
Heel Rise: 4"

 18

 Height:
 76.25"

 Bust:
 45.75"

 Waist:
 38"

 Hip:
 46"

 Inseam:
 32.5"