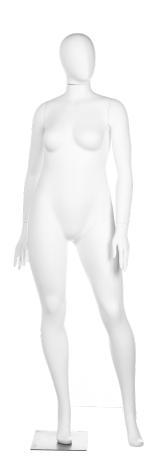

# Product Information

14
Height: 76"
Bust: 40.25"
Waist: 34.25"
Hip: 45"
Inseam: 33"
Shoe: 7
Heel Rise: 4"

 18

 Height:
 76.25"

 Bust:
 45.75"

 Waist:
 38"

 Hip:
 46"

 Inseam:
 32.5"

 Shoe:
 8

 Heel Rise:
 4"