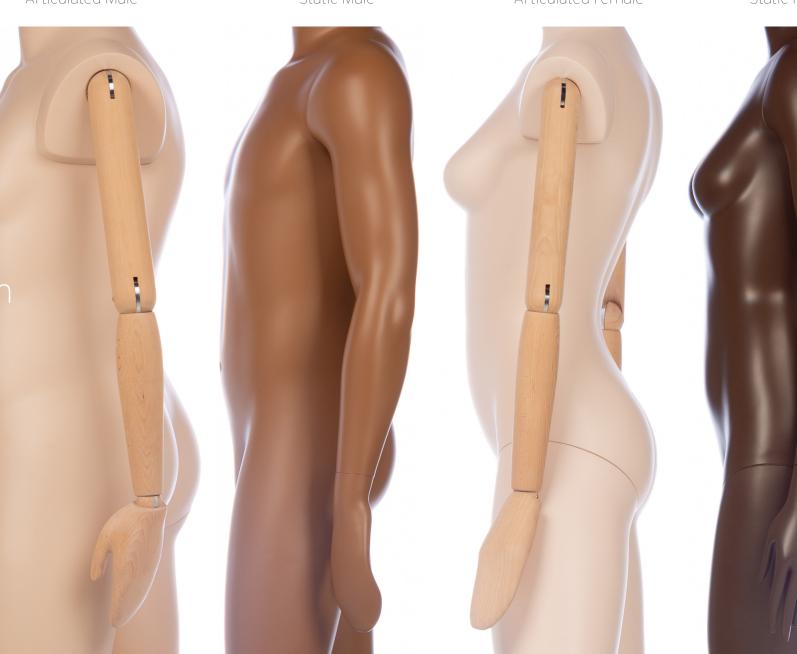

Ultimate Versatility

A modern component-based system that utilizes different static and articulated arm sets, swivel heads, and stylized hands and feet, offering flexible posing options.

Flexible Arm Options

With easily interchangeable armsets, the look of the Highline collection can be dramatically changed in an instant.