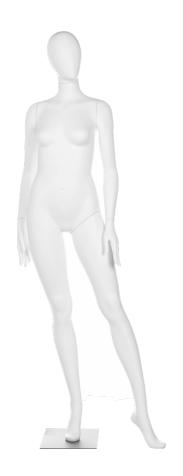

## Product Information

2
Height: 74.75"
Bust: 32.75"
Waist: 25.5"
Hip: 33.75"
Inseam: 33"
Shoe: 7
Heel Rise: 4"

6
Height: 74.25"
Bust: 33.75"
Waist: 27"
Hip: 37.25"
Inseam: 34"
Shoe: 7
Heel Rise: 4"

10
Height: 74.5"
Bust: 38"
Waist: 30.5"
Hip: 38.25"
Inseam: 32"
Shoe: 7
Heel Rise: 4"