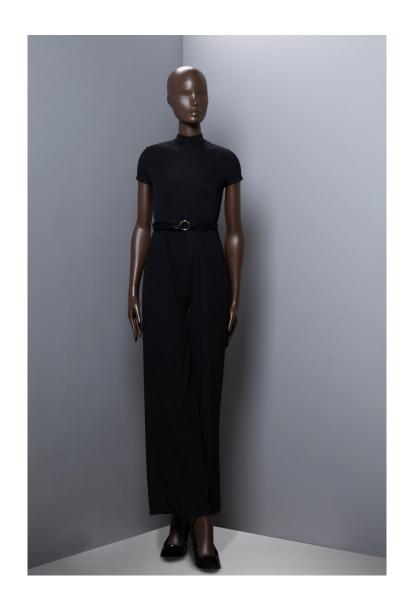

### Stylized Feet

The thoughtful foot design of the Highline Collection allows for presentation with or without footwear.

This is Highline

From left to right: Shown in Bisque, & Sand.