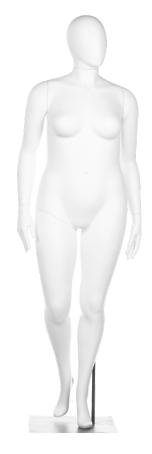

Diverse Sizing

She/Her Sizing from 2-18 He/Him Sizing from 40-48

An Exploration in Diversity

Presented in True-to-Hue, a selection of diverse and realistic tones.

Collection is available in custom and Essential Finishes. <a href="https://www.fusionspecialties.com/mannequin-finishes">https://www.fusionspecialties.com/mannequin-finishes</a>

# Product Information

14
Height: 76"
Bust: 40.25"
Waist: 34.25"
Hip: 45"
Inseam: 33"
Shoe: 7
Heel Rise: 4"

 18

 Height:
 76.25"

 Bust:
 45.75"

 Waist:
 38"

 Hip:
 46"

 Inseam:
 32.5"

 Shoe:
 8

 Heel Rise:
 4"