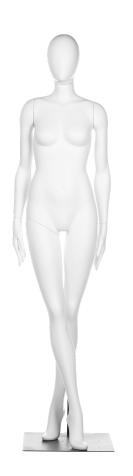

## Product Information

2
Height: 74.75"
Bust: 32.75"
Waist: 25.5"
Hip: 33.75"
Inseam: 33"
Shoe: 7
Heel Rise: 4"

6
Height: 74.25"
Bust: 33.75"
Waist: 27"
Hip: 37.25"
Inseam: 34"
Shoe: 7
Heel Rise: 4"

10
Height: 74.5"
Bust: 38"
Waist: 30.5"
Hip: 38.25"
Inseam: 32"
Shoe: 7
Heel Rise: 4"