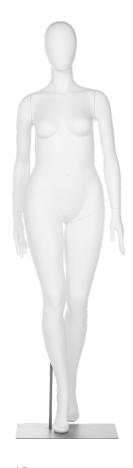

# Product Information

14
Height: 76"
Bust: 40.25"
Waist: 34.25"
Hip: 45"
Inseam: 33"
Shoe: 7
Heel Rise: 4"

 18

 Height:
 76.25"

 Bust:
 45.75"

 Waist:
 38"

 Hip:
 46"

 Inseam:
 32.5"

 Shoe:
 8

 Heel Rise:
 4"