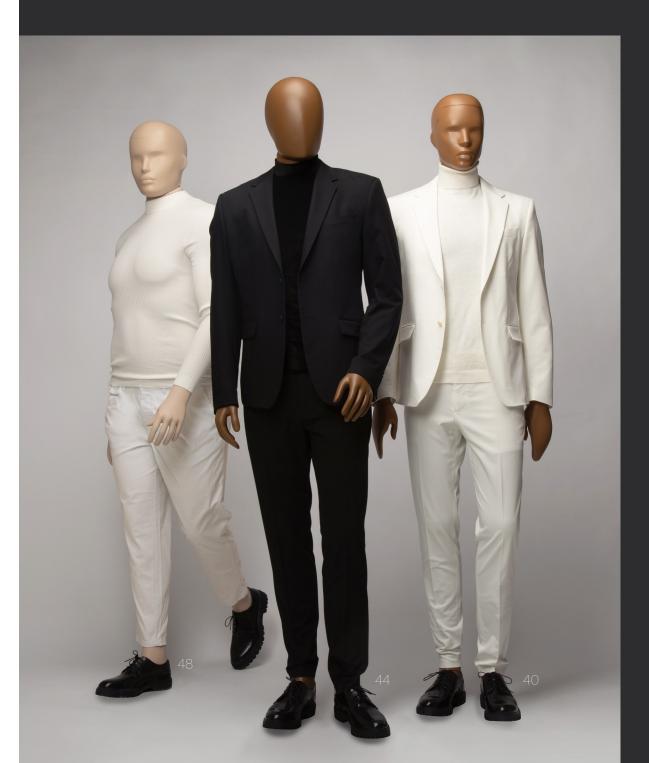

# Product Information

40
Height: 75"
Chest: 38.5"
Waist: 32"
Hip: 38"
Inseam: 32"
Shoe: 10
Heel Rise: .5"

44Height:74.75"Chest:41.25"Waist:35.25"Hip:40"Inseam:32.5"Shoe:10Heel Rise:.5"

48
Height: 74.5"
Chest: 46.25"
Waist: 40"
Hip: 42.75"
Inseam: 32"
Shoe: 10
Heel Rise: .5"