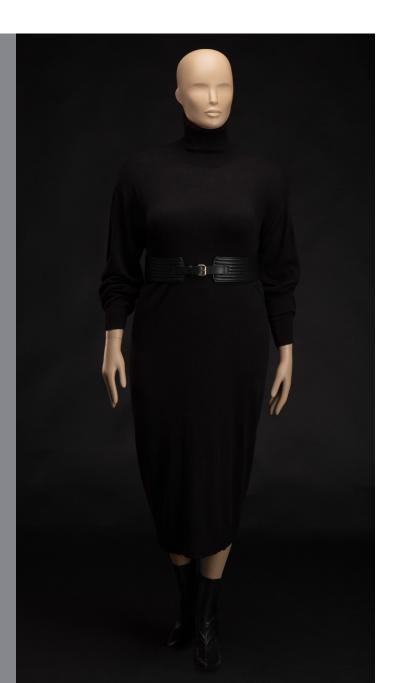

Sophisticated. Elegant. Confident:

rom left to right: Shown in-Java, Clay, & Coffee.