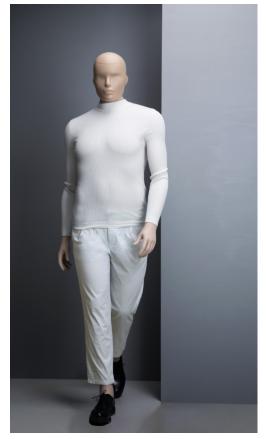

### Stylized Feet

The thoughtful foot design of the Highline Collection allows for presentation with or without footwear.

This is Highline

From left to right: Shown in Bisque, & Sand.