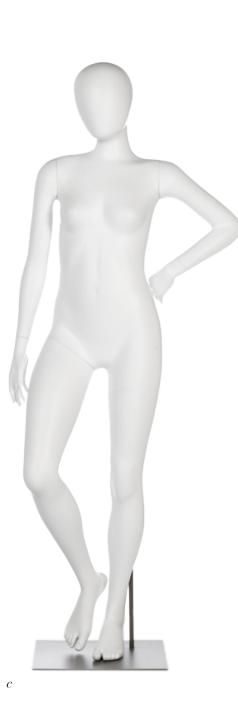

### clubhouse: 10-12 Y/O GIRLS

| a/TAFFY 10/12YO<br>300-3402 |       |
|-----------------------------|-------|
| height                      | 59.5" |

| Chest  | 20.0  |
|--------|-------|
| waist  | 26"   |
| hips   | 32.5" |
| inseam | 26"   |
|        |       |