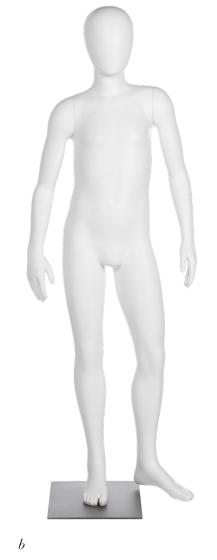

#### clubhouse: 6 Y/O UNISEX

c/SAWYER 6YO 300-3400 height 47.5" chest 25" waist 22.5" hips 25" inseam 19" d/SAYLOR 6YO 300-3624

| height | 48"   |
|--------|-------|
| chest  | 24.5" |
| waist  | 22"   |
| hips   | 26"   |
| inseam | 19"   |
| shoe   | 13    |
|        |       |