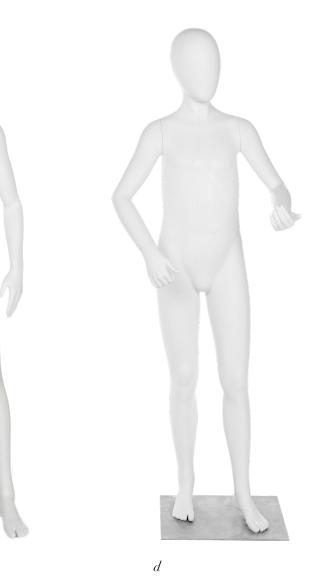

### *d*/BOY 8YO SNOWBOARD 300-3786

| 57.5"  |
|--------|
| 28.25" |
| 27.25" |
| 31.25" |
| 24"    |
|        |