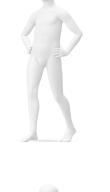

### clubhouse: **4 Y/O UNISEX**

*a*/FINCH 4YO 300-3386 height 44" chest 22" waist 21.5" hips 23" inseam 17"

*b*/FINLAY 4YO 300-3387

height 43.5" chest 22" waist 21" hips 24" inseam 17"