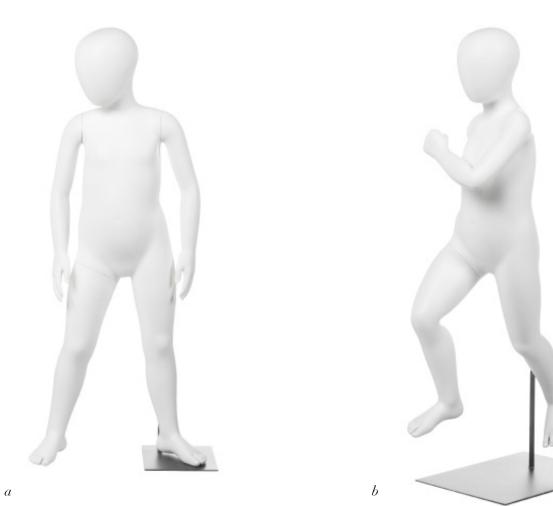

### clubhouse: **4 Y/O UNISEX**

*a*/FINCH 4YO 300-3386 height 44" chest 22" waist 21.5" hips 23" inseam 17"

*b*/FINLAY 4YO 300-3387

height 43.5" chest 22" waist 21" hips 24" inseam 17"