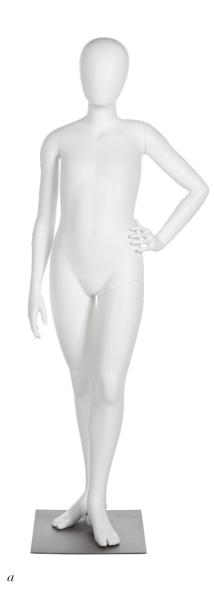

culture, all with a global reach. Our brands are defined by excellence in service, product quality and logistics, all working on your behalf.

www.fusionspecialties.com

# FLSON









### clubhouse: **4 Y/O UNISEX**

*a*/FINCH 4YO 300-3386 height 44" chest 22" waist 21.5" hips 23" inseam 17"

*b*/FINLAY 4YO 300-3387

height 43.5" chest 22" waist 21" hips 24" inseam 17"









#### clubhouse: 6 Y/O UNISEX

c/SAWYER 6YO 300-3400 height 47.5" chest 25" waist 22.5" hips 25" inseam 19" d/SAYLOR 6YO 300-3624

| height | 48"   |
|--------|-------|
| chest  | 24.5" |
| waist  | 22"   |
| hips   | 26"   |
| inseam | 19"   |
| shoe   | 13    |
|        |       |













### clubhouse: 8 Y/O GIRLS

*b*/EMERY 8YO 300-3619

height 54" bust 26.5" waist 23.5" hips 29.75" inseam 23" shoe 3.5









### clubhouse: 8 Y/O BOYS

| a/EDRIC 8YO<br>312-3401                                                       |  |
|-------------------------------------------------------------------------------|--|
| height 44"<br>chest 26.5"<br>waist 24.5"<br>hips 27"<br>inseam 23"            |  |
| c/EATON 8YO<br>300-3622                                                       |  |
| height 54.25"<br>chest 26"<br>waist 24"<br>hips 27"<br>inseam 23"<br>shoe 3.5 |  |
| /EMERSON 8YO<br>300-3623                                                      |  |
| height 54.5"<br>chest 26"                                                     |  |

waist 24" hips 28.5" inseam 22" shoe 4

### *d*/BOY 8YO SNOWBOARD 300-3786

| 57.5"  |
|--------|
| 28.25" |
| 27.25" |
| 31.25" |
| 24"    |
|        |















###