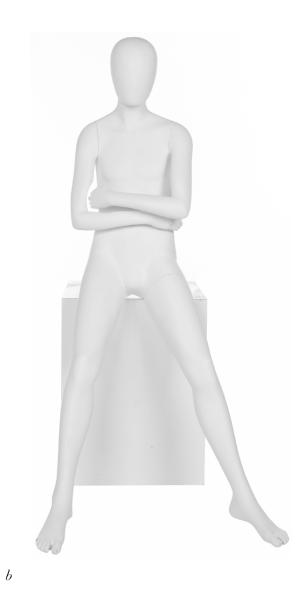

### clubhouse: 10-12 Y/O GIRLS

| a/TAFFY 10/12YO<br>300-3402 |       |
|-----------------------------|-------|
| height                      | 59.5" |

| Chest  | 20.0  |
|--------|-------|
| waist  | 26"   |
| hips   | 32.5" |
| inseam | 26"   |
|        |       |

### *b*/TARA 10/12YO 300-3678

|--|

### c/TATUM 10/12YO 300-3679

height 58" chest 30" waist 26" hips 28" inseam 25" shoe 5

b

COLLECTION IS AVAILABLE IN CUSTOM AND ESSENTIAL FINISHES. https://www.fusionspecialties.com/mannequin-finishes

a