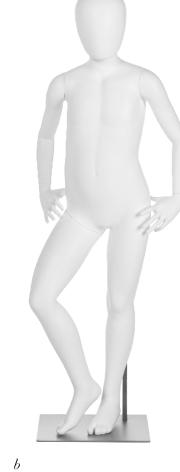

### clubhouse: **4 Y/O UNISEX**

*a*/FINCH 4YO 300-3386 height 44" chest 22" waist 21.5" hips 23" inseam 17"

*b*/FINLAY 4YO 300-3387

height 43.5" chest 22" waist 21" hips 24" inseam 17"