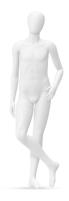

#### clubhouse: 6 Y/O UNISEX

c/SAWYER 6YO 300-3400 height 47.5" chest 25" waist 22.5" hips 25" inseam 19" d/SAYLOR 6YO 300-3624

| height | 48"   |
|--------|-------|
| chest  | 24.5" |
| waist  | 22"   |
| hips   | 26"   |
| inseam | 19"   |
| shoe   | 13    |
|        |       |