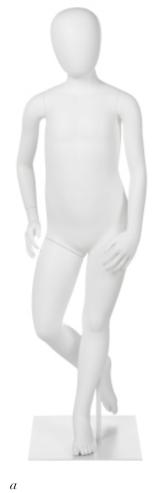

#### clubhouse: 6 Y/O UNISEX

c/SAWYER 6YO 300-3400 height 47.5" chest 25" waist 22.5" hips 25" inseam 19" d/SAYLOR 6YO 300-3624

| height | 48"   |
|--------|-------|
| chest  | 24.5" |
| waist  | 22"   |
| hips   | 26"   |
| inseam | 19"   |
| shoe   | 13    |
|        |       |