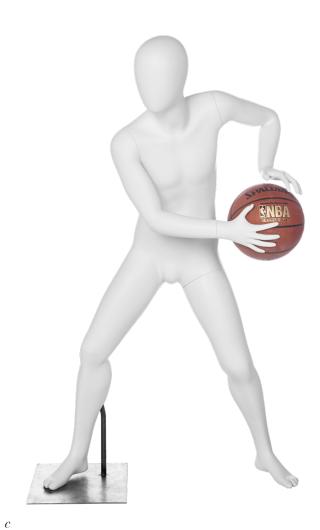

N CUSTOM AND ESSENTIAL FINISHES. https://www.fusionspecialties.com/mannequin-finishes

a







### clubhouse: 10-12 Y/O BOYS

| <i>a/</i> TANNER<br>300-3618                       |                                             |  |
|----------------------------------------------------|---------------------------------------------|--|
| height<br>chest<br>waist<br>hips<br>inseam<br>shoe | 60"<br>29.75"<br>26.5"<br>30.5"<br>25"<br>5 |  |
| <i>b/</i> TREN<br>300-3                            |                                             |  |
| height<br>chest<br>waist<br>hips<br>inseam<br>shoe | 56"<br>29"<br>25.25"<br>32.5"<br>27"<br>5   |  |
|                                                    |                                             |  |

### c/BASKETBALL PLAYER 10/12YO 300-3722













### clubhouse: 14 Y/O GIRLS

c/GENA 14YO 500-3621 height 63" bust 31.75" waist 27" hips 35" inseam 27" shoe 5

















bright/fun/smile

































### www.fusionspecialties.com