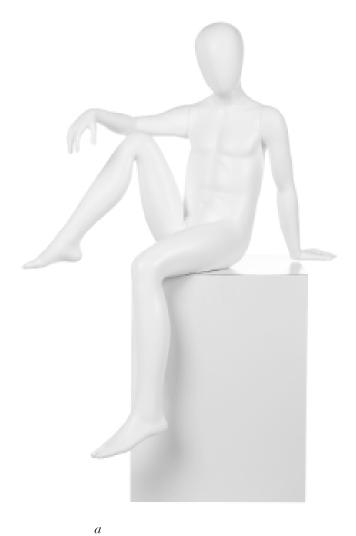

3" shoe 3.5









### clubhouse: 8 Y/O BOYS

| a/EDRIC 8YO<br>312-3401                                                       |  |
|-------------------------------------------------------------------------------|--|
| height 44"<br>chest 26.5"<br>waist 24.5"<br>hips 27"<br>inseam 23"            |  |
| c/EATON 8YO<br>300-3622                                                       |  |
| height 54.25"<br>chest 26"<br>waist 24"<br>hips 27"<br>inseam 23"<br>shoe 3.5 |  |
| /EMERSON 8YO<br>300-3623                                                      |  |
| height 54.5"<br>chest 26"                                                     |  |

waist 24" hips 28.5" inseam 22" shoe 4

### *d*/BOY 8YO SNOWBOARD 300-3786

| 57.5"  |
|--------|
| 28.25" |
| 27.25" |
| 31.25" |
| 24"    |
|        |















### clubhouse: 10-12 Y/O GIRLS

| a/TAFFY 10/12YO<br>300-3402 |       |
|-----------------------------|-------|
| height                      | 59.5" |

| Chest  | 20.0  |
|--------|-------|
| waist  | 26"   |
| hips   | 32.5" |
| inseam | 26"   |
|        |       |

### *b*/TARA 10/12YO 300-3678

|--|

### c/TATUM 10/12YO 300-3679

height 58" chest 30" waist 26" hips 28" inseam 25" shoe 5





b

COLLECTION IS AVAILABLE IN CUSTOM AND ESSENTIAL FINISHES. https://www.fusionspecialties.com/mannequin-finishes

a







### clubhouse: 10-12 Y/O BOYS

| <i>a/</i> TANNER<br>300-3618                       |                                             |  |
|----------------------------------------------------|---------------------------------------------|--|
| height<br>chest<br>waist<