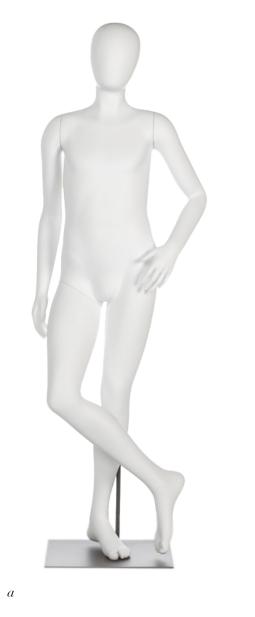

### clubhouse: 10-12 Y/O GIRLS

| a/TAFFY 10/12YO<br>300-3402 |       |
|-----------------------------|-------|
| height                      | 59.5" |

| Chest  | 20.0  |
|--------|-------|
| waist  | 26"   |
| hips   | 32.5" |
| inseam | 26"   |
|        |       |

### *b*/TARA 10/12YO 300-3678

|--|

### c/TATUM 10/12YO 300-3679

height 58" chest 30" waist 26" hips 28" inseam 25" shoe 5

b

COLLECTION IS AVAILABLE IN CUSTOM AND ESSENTIAL FINISHES. https://www.fusionspecialties.com/mannequin-finishes

a