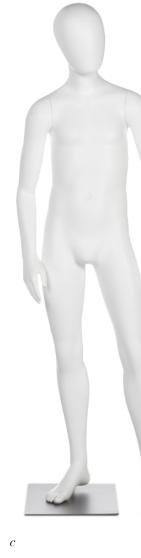

#### clubhouse: 6 Y/O UNISEX

c/SAWYER 6YO 300-3400 height 47.5" chest 25" waist 22.5" hips 25" inseam 19" d/SAYLOR 6YO 300-3624

| height | 48"   |
|--------|-------|
| chest  | 24.5" |
| waist  | 22"   |
| hips   | 26"   |
| inseam | 19"   |
| shoe   | 13    |
|        |       |