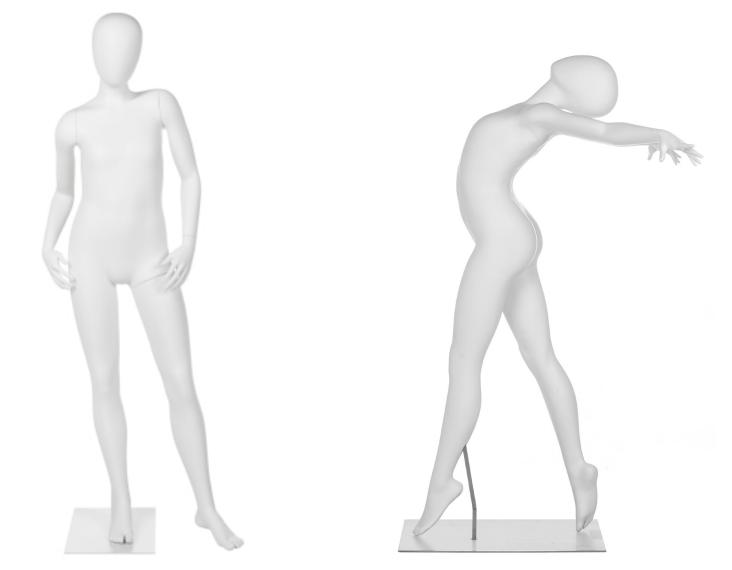

### clubhouse: 10-12 Y/O GIRLS

| a/TAFFY 10/12YO<br>300-3402 |       |
|-----------------------------|-------|
| height                      | 59.5" |

| Chest  | 20.0  |
|--------|-------|
| waist  | 26"   |
| hips   | 32.5" |
| inseam | 26"   |
|        |       |

### *b*/TARA 10/12YO 300-3678

|--|

### c/TATUM 10/12YO 300-3679

height 58" chest 30" waist 26" hips 28" inseam 25" shoe 5

b

COLLECTION IS AVAILABLE IN CUSTOM AND ESSENTIAL FINISHES. https://www.fusionspecialties.com/mannequin-finishes

a