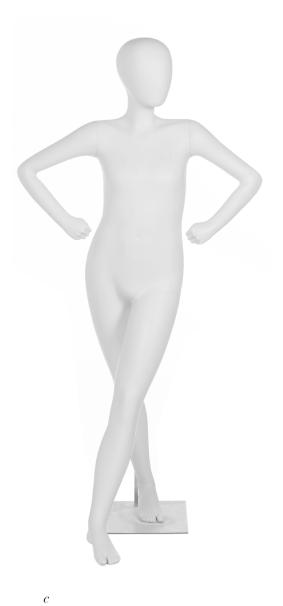

### clubhouse: 10-12 Y/O GIRLS

| a/TAFFY 10/12YO<br>300-3402 |       |
|-----------------------------|-------|
| height                      | 59.5" |

| Chest  | 20.0  |
|--------|-------|
| waist  | 26"   |
| hips   | 32.5" |
| inseam | 26"   |
|        |       |

### *b*/TARA 10/12YO 300-3678

|--|

### c/TATUM 10/12YO 300-3679

height 58" chest 30" waist 26" hips 28" inseam 25" shoe 5

b

COLLECTION IS AVAILABLE IN CUSTOM AND ESSENTIAL FINISHES. https://www.fusionspecialties.com/mannequin-finishes

a