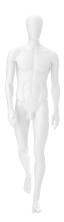

## WOMEN

SEDE DE TRADE

X

TAT

76

T

a

community: MEN'S SIZE M

#### a/EASTON 700-3194

height 75" chest 39.5" waist 30" hips 38.5" inseam 33" shoe 10