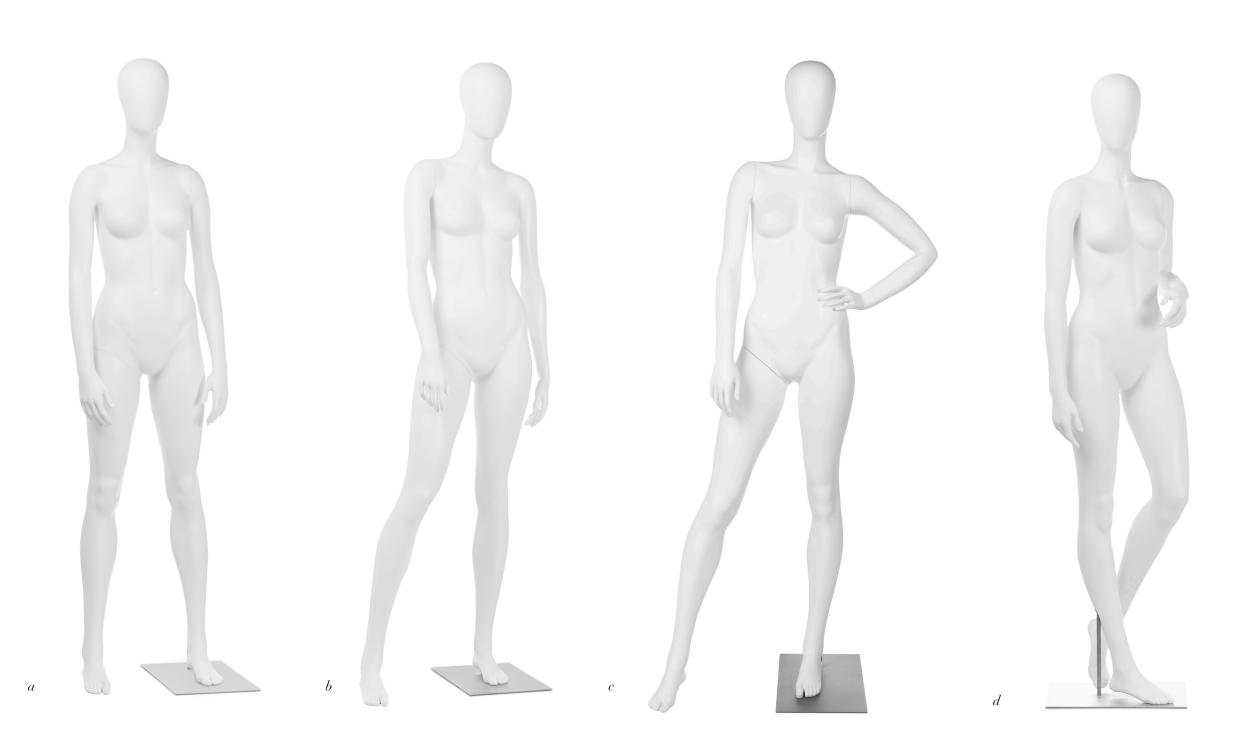

#### a/EASTON 700-3194

height 75" chest 39.5" waist 30" hips 38.5" inseam 33" shoe 10

#### *b*/EVERETT 700-3193

height 75.5" chest 39.5" waist 38" hips 38.5" inseam 32" shoe 10

C C C D AY