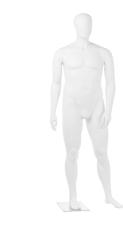

## WOMEN

SEDE DE TRADE

X

TAT

76

T

a

community: MEN'S SIZE M

#### a/EASTON 700-3194

height 75" chest 39.5" waist 30" hips 38.5" inseam 33" shoe 10