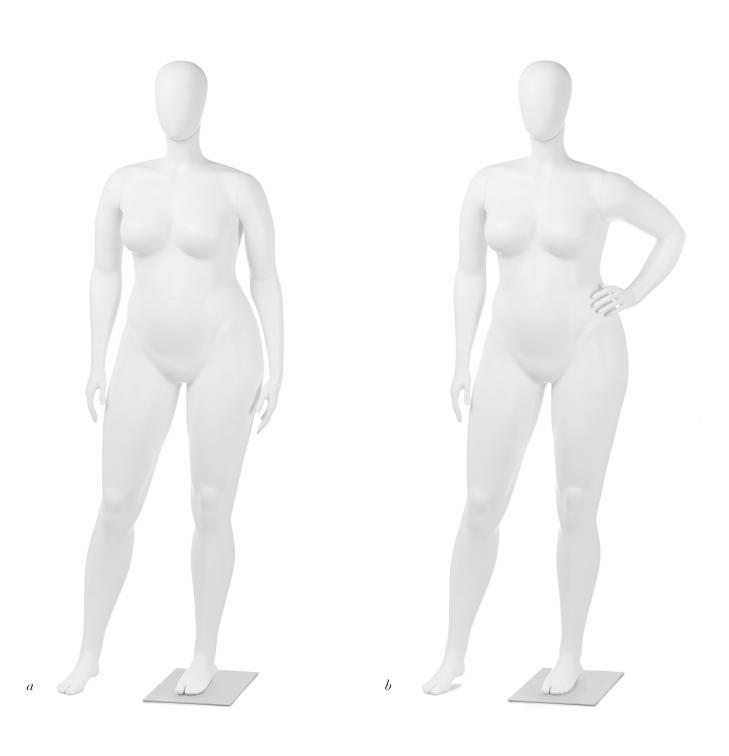

truly custom mannequin makers, our unique design process allows each customer to bring their vision to life. Produced in our own factories, our mannequins are fabricated in E-FlexTM, a proprietary, highly durable polyurethane with patented magnetic arm fittings for ease of use and longevity.

Fusion is part of The Noa Brands family. Noa Brands is the world's largest and most innovative producer of visual elements for the retail industry. As the leader, we offer the industry's most innovative and flexible services, and a customer-oriented culture, all with a global reach. Our brands are defined by excellence in service, product quality and logistics, all working on your behalf.

www.fusionspecialties.com

## FISO















## WOMEN

SEDE DE TRADE

X

TAT

76

T

































a









community: MEN'S SIZE M

#### a/EASTON 700-3194

height 75" chest 39.5" waist 30" hips 38.5" inseam 33" shoe 10

#### *b*/EVERETT 700-3193

height 75.5" chest 39.5" waist 38" hips 38.5" inseam 32" shoe 10

C C C D AY







#### community: MEN'S PLUS SIZE

### a/FORREST W/ DOWN ARMS 700-3229

#### *b*/FORREST W/ HIP ARMS 700-3228

| height | 75"    |  |
|--------|--------|--|
| chest  | 47.25" |  |
| waist  | 40.25" |  |
| hips   | 46.5"  |  |
| inseam | 31"    |  |
| shoe   | 10     |  |
|        |        |  |





































# RSO