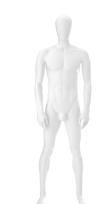

#### a/EASTON 700-3194

height 75" chest 39.5" waist 30" hips 38.5" inseam 33" shoe 10

#### *b*/EVERETT 700-3193

height 75.5" chest 39.5" waist 38" hips 38.5" inseam 32" shoe 10

C C C D AY