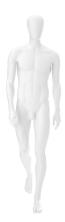

## WOMEN

SEDE DE TRADE

X

TAT

76

T

a

community: MEN'S SIZE M

#### a/EASTON 700-3194

height 75" chest 39.5" waist 30" hips 38.5" inseam 33" shoe 10