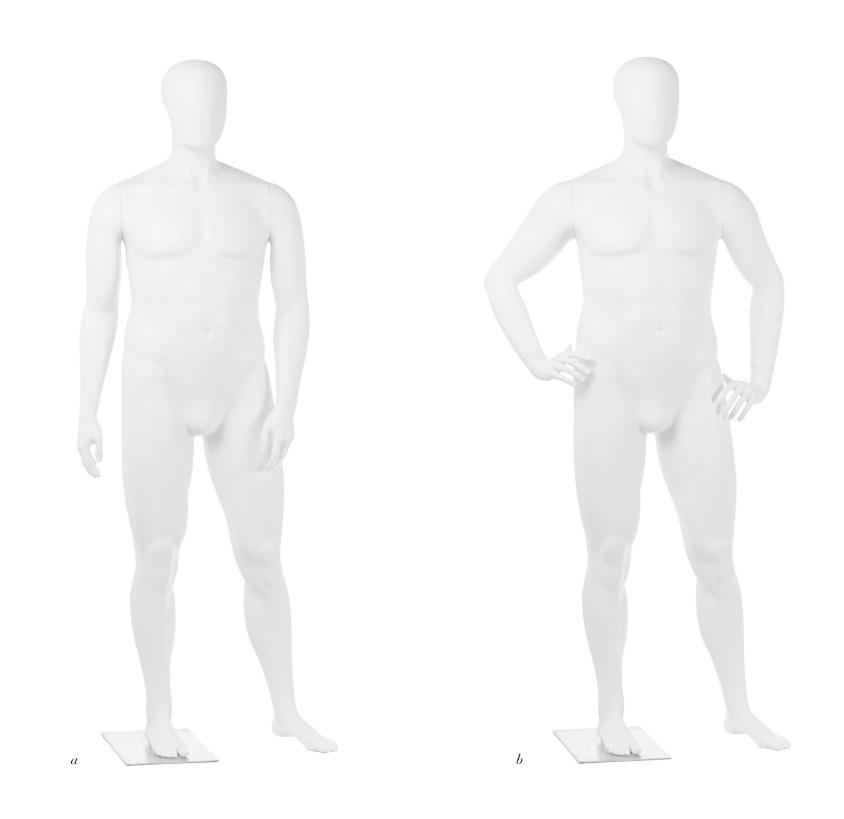

#### community: MEN'S PLUS SIZE

### a/FORREST W/ DOWN ARMS 700-3229

#### *b*/FORREST W/ HIP ARMS 700-3228

| height | 75"    |  |
|--------|--------|--|
| chest  | 47.25" |  |
| waist  | 40.25" |  |
| hips   | 46.5"  |  |
| inseam | 31"    |  |
| shoe   | 10     |  |
|        |        |  |