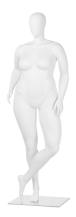

#### community: MEN'S PLUS SIZE

### a/FORREST W/ DOWN ARMS 700-3229

#### *b*/FORREST W/ HIP ARMS 700-3228

| height | 75"    |  |
|--------|--------|--|
| chest  | 47.25" |  |
| waist  | 40.25" |  |
| hips   | 46.5"  |  |
| inseam | 31"    |  |
| shoe   | 10     |  |
|        |        |  |