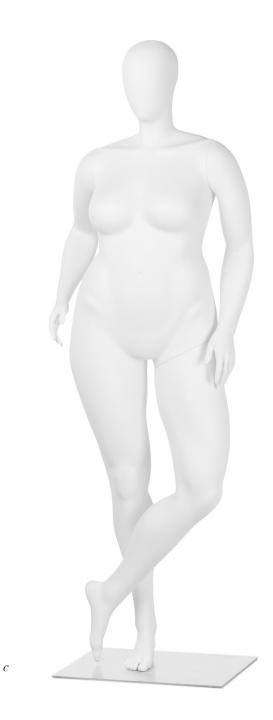

ruly custom mannequin makers, our unique design process allows each customer to bring their vision to life. Produced in our own factories, our mannequins are fabricated in E-FlexTM, a proprietary, highly durable polyurethane with patented magnetic arm fittings for ease of use and longevity.

Fusion is part of The Noa Brands family. Noa Brands is the world's largest and most innovative producer of visual elements for the retail industry. As the leader, we offer the industry's most innovative and flexible services, and a customer-oriented culture, all with a global reach. Our brands are defined by excellence in service, product quality and logistics, all working on your behalf.

www.fusionspecialties.com

## FISO















## WOMEN

SEDE DE TRADE

X

TAT

76

T

































a









community: MEN'S SIZE M

#### a/EASTON 700-3194

height 75" chest 39.5" waist 30" hips 38.5" inseam 33" shoe 10

#### *b*/EVERETT 700-3193

height 75.5" chest 39.5" waist 38" hips 38.5" inseam 32" shoe 10

C C C D AY







#### community: MEN'S PLUS SIZE

### a/FORREST W/ DOWN ARMS 700-3229

#### *b*/FORREST W/ HIP ARMS 700-3228

| height | 75"    |  |
|--------|--------|--|
| chest  | 47.25" |  |
| waist  | 40.25" |  |
| hips   | 46.5"  |  |
| inseam | 31"    |  |
| shoe   | 10     |  |
|        |        |  |





































# RSO