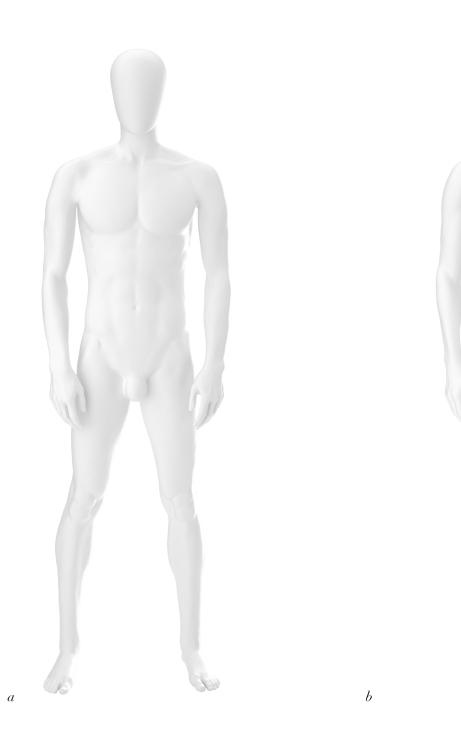

## WOMEN

SEDE DE TRADE

X

TAT

76

T

a

community: MEN'S SIZE M

#### a/EASTON 700-3194

height 75" chest 39.5" waist 30" hips 38.5" inseam 33" shoe 10

#### *b*/EVERETT 700-3193

height 75.5" chest 39.5" waist 38" hips 38.5" inseam 32" shoe 10

C C C D AY