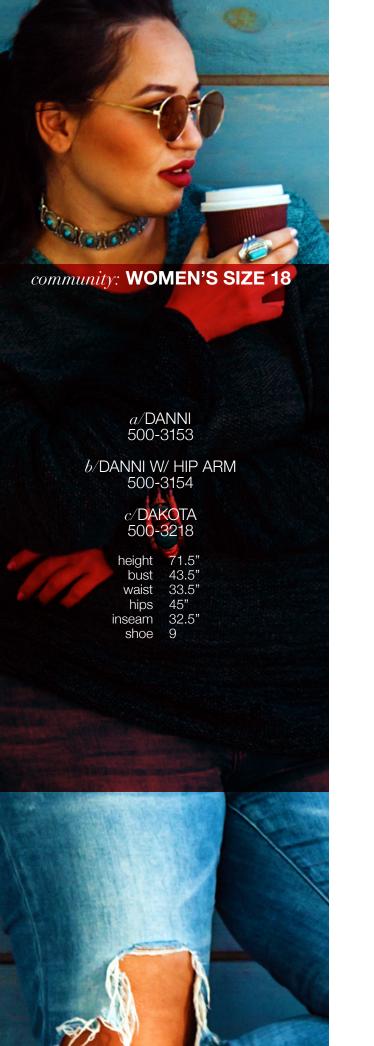

www.fusionspecialties.com

#### a/EASTON 700-3194

height 75" chest 39.5" waist 30" hips 38.5" inseam 33" shoe 10

#### *b*/EVERETT 700-3193

height 75.5" chest 39.5" waist 38" hips 38.5" inseam 32" shoe 10

C C C D AY