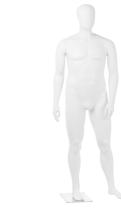

## WOMEN

SEDE DE TRADE

X

TAT

76

T

a

community: MEN'S SIZE M

#### a/EASTON 700-3194

height 75" chest 39.5" waist 30" hips 38.5" inseam 33" shoe 10

#### *b*/EVERETT 700-3193

height 75.5" chest 39.5" waist 38" hips 38.5" inseam 32" shoe 10

C C C D AY