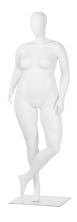

#### community: MEN'S PLUS SIZE

### a/FORREST W/ DOWN ARMS 700-3229

#### *b*/FORREST W/ HIP ARMS 700-3228

| height | 75"    |  |
|--------|--------|--|
| chest  | 47.25" |  |
| waist  | 40.25" |  |
| hips   | 46.5"  |  |
| inseam | 31"    |  |
| shoe   | 10     |  |
|        |        |  |