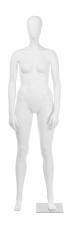

## WOMEN

SEDE DE TRADE

X

TAT

76

T

a

community: MEN'S SIZE M

#### a/EASTON 700-3194

height 75" chest 39.5" waist 30" hips 38.5" inseam 33" shoe 10