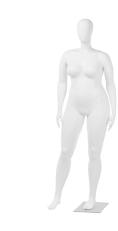

#### community: MEN'S PLUS SIZE

### a/FORREST W/ DOWN ARMS 700-3229

#### *b*/FORREST W/ HIP ARMS 700-3228

| height | 75"    |  |
|--------|--------|--|
| chest  | 47.25" |  |
| waist  | 40.25" |  |
| hips   | 46.5"  |  |
| inseam | 31"    |  |
| shoe   | 10     |  |
|        |        |  |