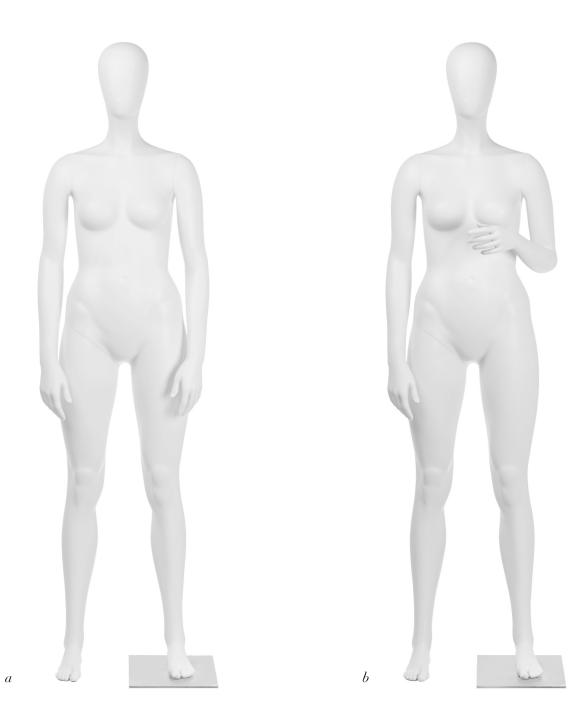

### a/FORREST W/ DOWN ARMS 700-3229

#### *b*/FORREST W/ HIP ARMS 700-3228

| height | 75"    |  |
|--------|--------|--|
| chest  | 47.25" |  |
| waist  | 40.25" |  |
| hips   | 46.5"  |  |
| inseam | 31"    |  |
| shoe   | 10     |  |
|        |        |  |