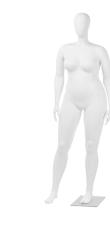

#### community: MEN'S PLUS SIZE

### a/FORREST W/ DOWN ARMS 700-3229

#### *b*/FORREST W/ HIP ARMS 700-3228

| height | 75"    |  |
|--------|--------|--|
| chest  | 47.25" |  |
| waist  | 40.25" |  |
| hips   | 46.5"  |  |
| inseam | 31"    |  |
| shoe   | 10     |  |
|        |        |  |