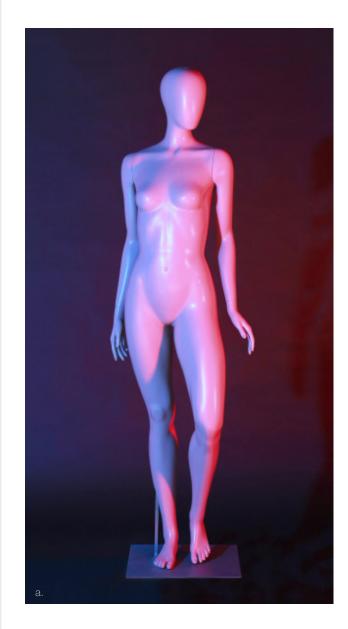

#### Style-focused Athleticism

Created to convey an effortless street-style cool, all with the energy of an active lifestyle through self-assured figures.

a. Issa size 4 PN #500-3505

b. Issa Hip Arms size 4 PN #500-3539

c. Freya size 12 PN #500-3501

d. Freya Hip Arm size 12 PN #500-3567

Proprietary information of Fusion Specialties.

e. Roxy size 12 PN #500-3518

f. Maya size 18 PN #500-3507

g. Erika Buddy Arm size 18 PN #500-3608