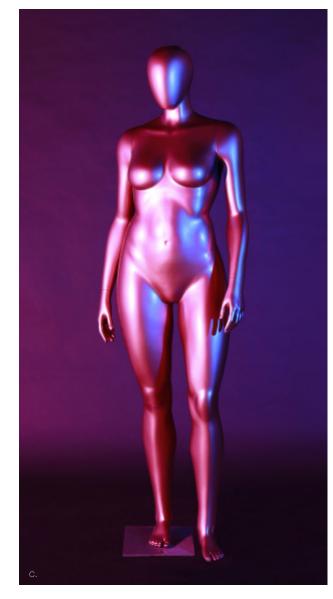

c. Freya size 12 PN #500-3501

d. Freya Hip Arm size 12 PN #500-3567

Proprietary information of Fusion Specialties.

e. Roxy size 12 PN #500-3518

f. Maya size 18 PN #500-3507

g. Erika Buddy Arm size 18 PN #500-3608

h. Erika Up Arm size 18 PN #500-3506

Proprietary information of Fusion Specialties.

Lux size 4 PN #512-3509

i.

Collection is available in custom and Essential Finishes. <u>https://www.fusionspecialties.com/mannequin-finishes</u>