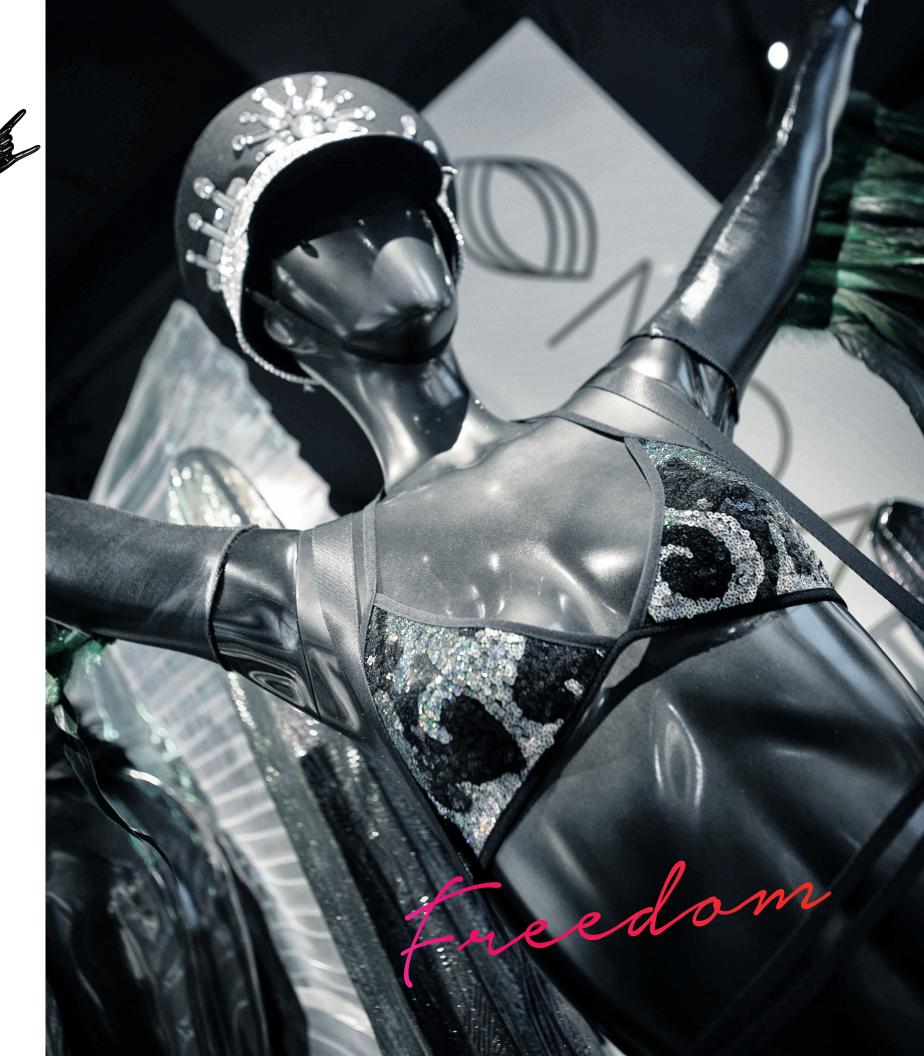

## JANS ROCK HANDS 500-3428

height: 75.5" highest point at fingetip: 80" arm span: 54" bust: 34.5" waist: 25.5" hips: 37" ineam: 32.5" heel: 3.5"

Collection is available in custom and Essential Finishes. https://www.fusionspecialties.com/manuequin-finishes