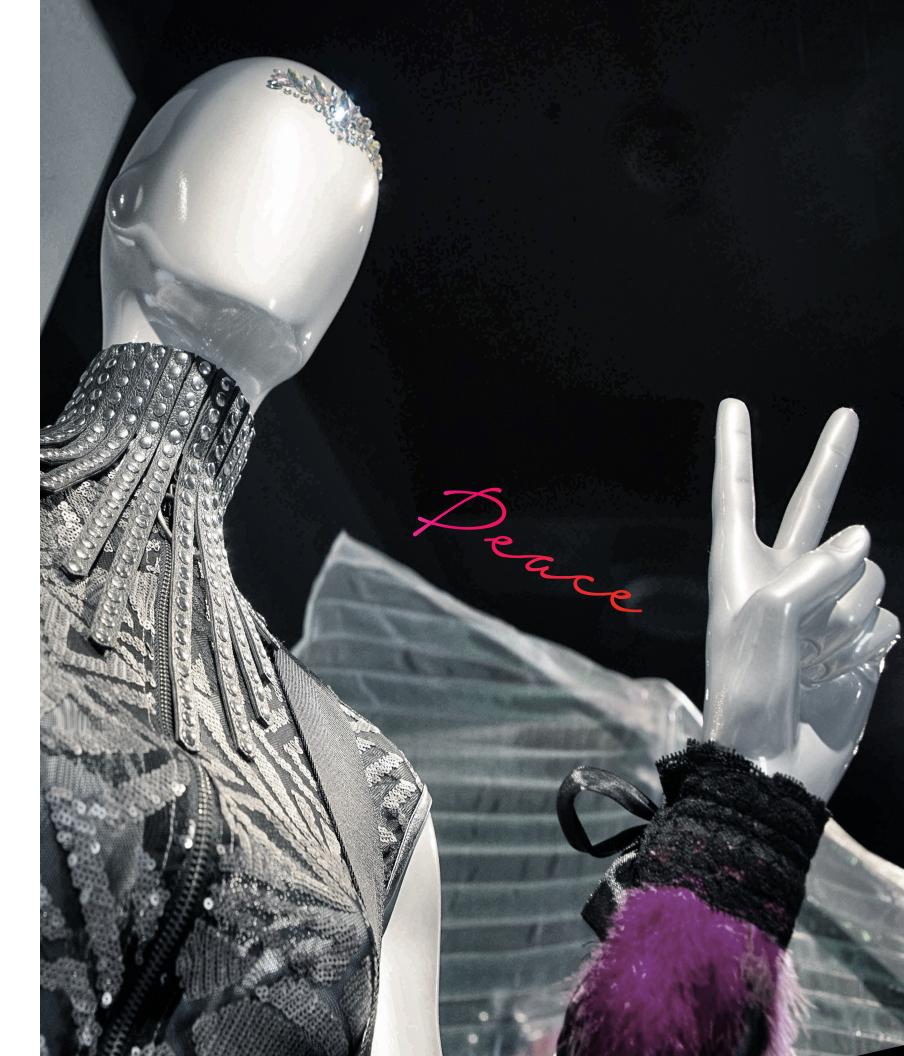

#### PEACE HANDS 500-3433

height: 75.5" bust: 34.5" waist: 25.5" hips: 37" ineam: 32.5" heel: 3.5"

Collection is available in custom and Essential Finishes. https://www.fusionspecialties.com/mannequin-finishes