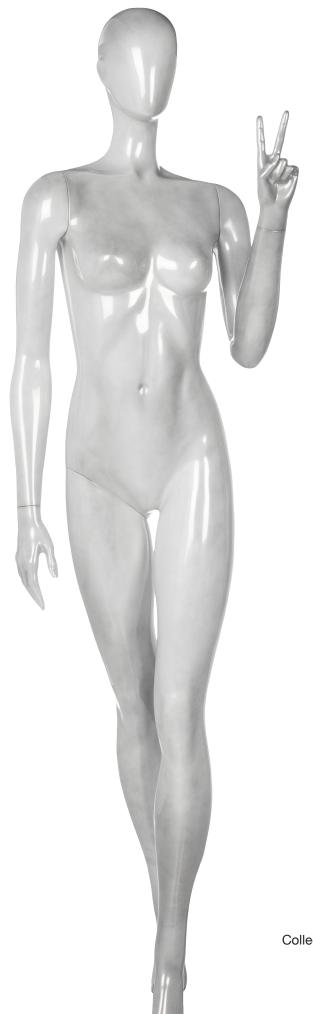

#### PEACE HANDS 500-3433

height: 75.5" bust: 34.5" waist: 25.5" hips: 37" ineam: 32.5" heel: 3.5"

Collection is available in custom and Essential Finishes. https://www.fusionspecialties.com/mannequin-finishes