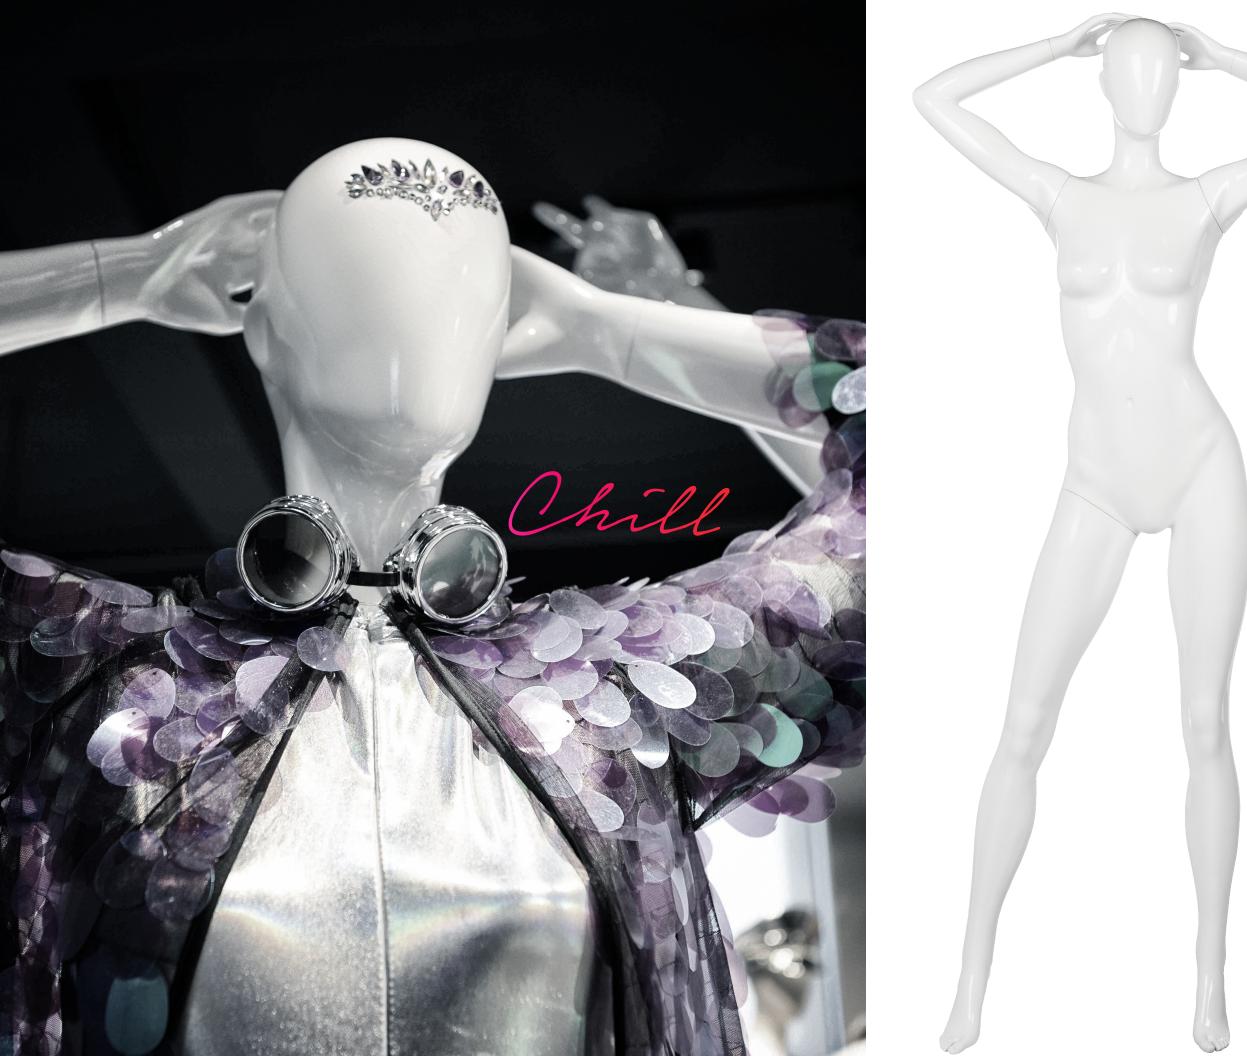

### JANS BACK ARMS 500-3422

height: 75.5" bust: 34.5" waist: 25.5" hips: 37" ineam: 32.5" heel: 3.5"

## JANS ROCK HANDS 500-3428

height: 75.5" highest point at fingetip: 80" arm span: 54" bust: 34.5" waist: 25.5" hips: 37" ineam: 32.5" heel: 3.5"

Collection is available in custom and Essential Finishes. https://www.fusionspecialties.com/manuequin-finishes