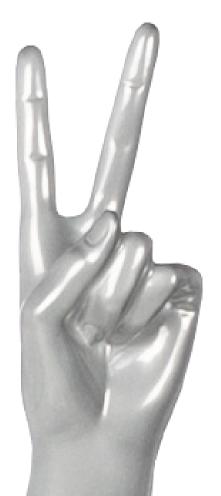

#### PEACE HANDS 500-3433

height: 75.5" bust: 34.5" waist: 25.5" hips: 37" ineam: 32.5" heel: 3.5"

Collection is available in custom and Essential Finishes. https://www.fusionspecialties.com/mannequin-finishes