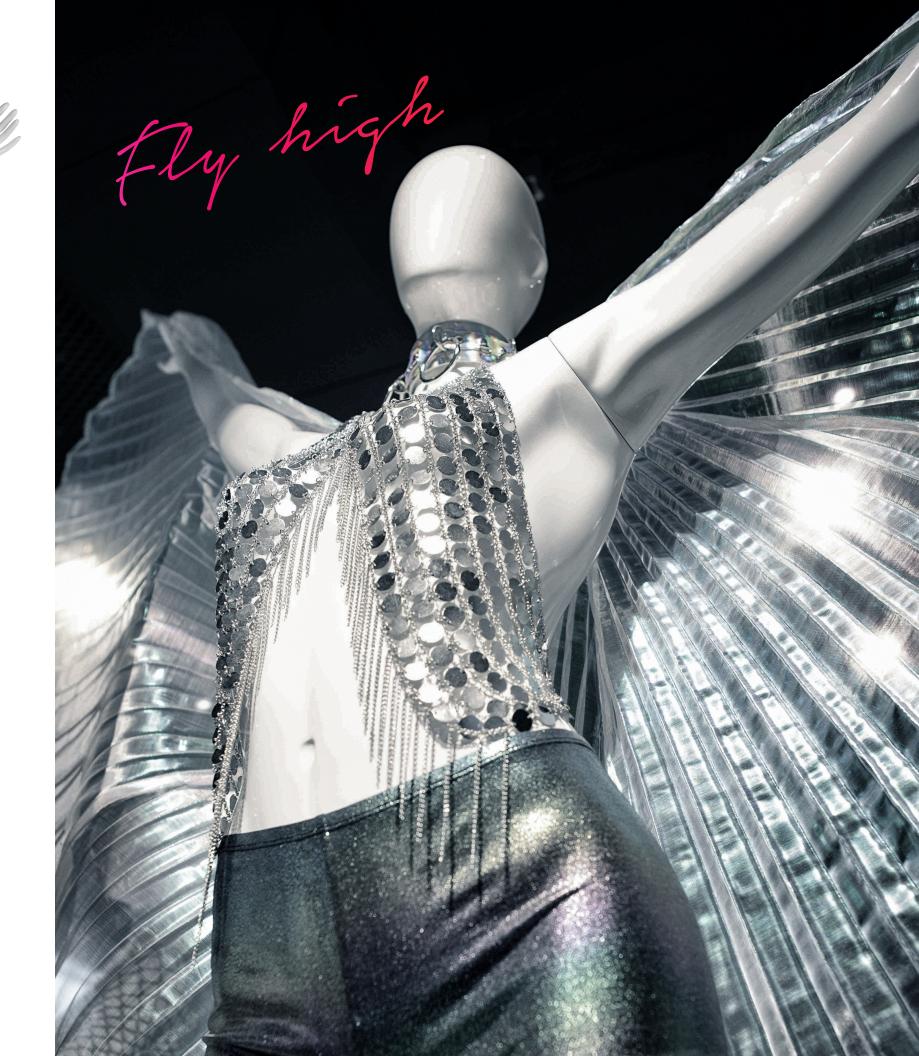

## **JANS** UP ARMS 500-3423

height: 75.5" highest point at fingertip: 80" arm span: 54" bust: 34.5" waist: 25.5" hips: 37" ineam: 32.5" heel: 3.5"

Collection is available in custom and Essential Finishes. https://www.fusionspecialties.com/mannequin-finishes